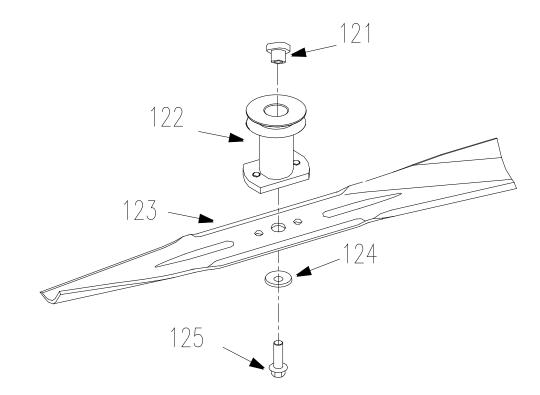

| REF NO. | PART NO.   | DESCRIPTION   | Quantity |
|---------|------------|---------------|----------|
| 121     | 1819001    | Bushing       | 1        |
| 122     | 2012100    | Blade Adaptor | 1        |
| 123     | 2000002    | Blade         | 1        |
| 124     | XSZ56-2-17 | Washer        | 1        |
| 125     | 2200010    | Bolt          | 1        |