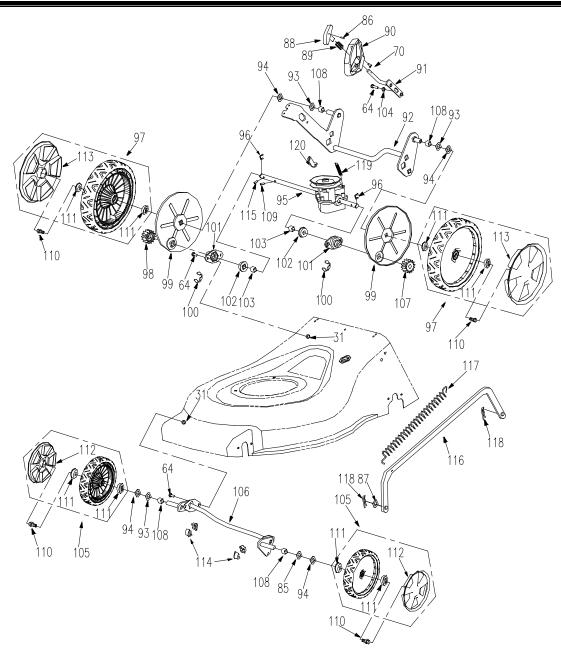

# DRIVE ASSEMBLY

#### DRIVE ASSEMBLY

| REF | PART NO.   | DESCRIPTION                 | Quantity |
|-----|------------|-----------------------------|----------|
| 31  | B6182-6    | Nut M6                      | 10       |
| 64  | B5787-616  | Bolt M6×16                  | 8        |
| 70  | B5787-620  | Bolt M6×20                  | 2        |
| 85  | 2012012    | Washer                      | 1        |
| 86  | B879-212   | Pin 2×12                    | 1        |
| 87  | 2000086    | Flat washer 8               | -        |
| 88  | 2012701A   | Button                      | 1        |
| 89  | 2012703    | Pressure spring             | 1        |
| 90  | 2012702    | Handle                      | 1        |
| 91  | 2012710    | Rear handle                 | 1        |
| 92  | 2012720    | Rear Axle Assembly          | 1        |
| 93  | B97.1-12   | Washer 12                   | 3        |
| 94  | B955-12    | Washer 12                   | 4        |
| 95  | 84551      | GT gear box                 | 1        |
| 96  | B896-9     | E-Clip 9                    | 2        |
| 97  | 01110      | 11 " Wheel                  | 2        |
| 98  | 2200033    | Pinion Gear, Right          | 1        |
| 99  | 0110001    | Cover                       | 2        |
| 100 | XSZ56-2-06 | E-Clip 19                   | 2        |
| 101 | 2207002A   | Bearing seat                | 2        |
| 102 | 2207003    | Bearing 8806                | 2        |
| 103 | 2207001    | Bronze Bushing              | 2        |
| 104 | 2007006    | Bushing                     | 1        |
| 105 | 00800      | 8 " wheel                   | 2        |
| 106 | 2012900    | Front Shaft Assembly        | 1        |
| 107 | 2200032    | Pinion Gear, Left           | 1        |
| 108 | 2007401    | bushing                     | 4        |
| 109 | B879-516   | Pin 5×16                    | 2        |
| 110 | B5787-816  | Bolt M8×16                  | 4        |
| 111 | 2201002    | Bearing                     | 8        |
| 112 | 00801      | Hub cap                     | 2        |
| 113 | 01111      | Hub cap                     | 2        |
| 114 | WORD18-01  | Bearing                     | 4        |
| 115 | XSZ56-2-08 | Pin                         | 2        |
| 116 | 2012200    | Rod riveting                | 1        |
| 117 | 2200053    | Tension spring              | 1        |
| 118 | XSZ56-1-17 | Hair Pin                    | 2        |
| 119 | 2012016    | Ttansmission Tension spring | 1        |
| 120 | 2100249    | Supporting plate            | 1        |