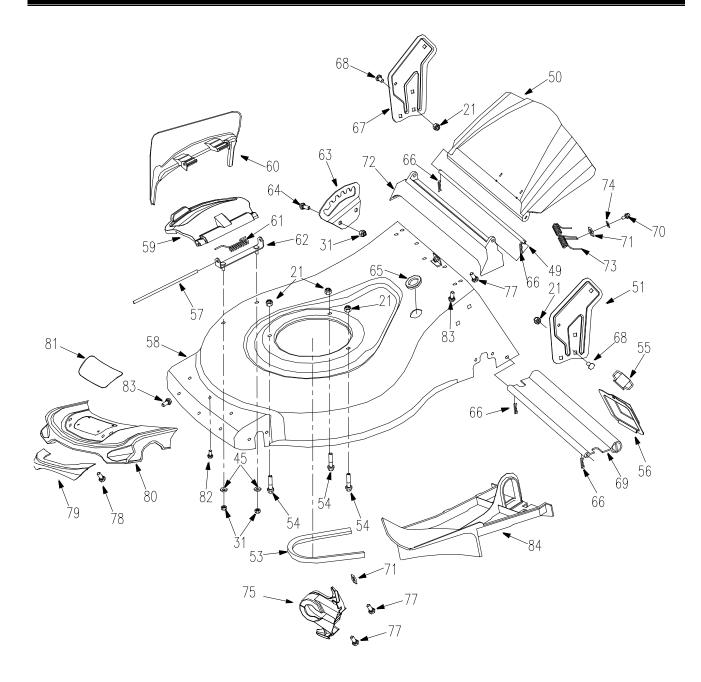

## MOWER DECK ASSEMBLY

# MOWER DECK ASSEMBLY

| REF | PART NO.     | DESCRIPTION                  | Quantity |
|-----|--------------|------------------------------|----------|
| 45  | B97.1-6      | Flat Washer 6mm              | 2        |
| 31  | B6182-6      | Nylon Insert Lock Nut M6mm   | 4        |
| 21  | B6182-8      | Nylon Insert Lock Nut M8mm   | 9        |
| 49  | 2100350      | Rod, Rear Cover              | 1        |
| 50  | 2100466      | Rear Cover                   | 1        |
| 51  | 2018006      | Left Bracket                 | 1        |
| 53  | 2012013      | V-Belt A800                  | 1        |
| 54  | B5787-835    | Bolt M8×35                   | 3        |
| 55  | 2100012      | Swing nut                    | 1        |
| 56  | 2008011      | Baffle                       | 1        |
| 57  | 2000019      | Pivot Shaft                  | 1        |
| 58  | 2018003      | Mower Deck                   | 1        |
| 59  | 2000016      | Mulch Cover                  | 1        |
| 60  | 2013008      | Side Discharge Chute         | 1        |
| 61  | 2200021      | Torsion Spring               | 1        |
| 62  | 2213000      | Mounting Bracket             | 1        |
| 63  | 2012004      | Height Adjustment Rack       | 1        |
| 64  | B5787-616    | Bolt M6×16                   | 2        |
| 65  | 4LZ2.16.4-04 | Rubber Ring                  | 1        |
| 66  | B91-216      | Pin 2×16                     | 4        |
| 67  | 2018007      | Right Bracket                | 1        |
| 68  | B801-816     | Bolt M8×16                   | 6        |
| 69  | XSS46-15A    | Rear Guard                   | 1        |
| 70  | B5787-620    | Bolt M6×20                   | 1        |
| 71  | B96-6        | Washer 6                     | 3        |
| 72  | 2012003      | Rear Cover Bracket           | 1        |
| 73  | 2012006      | Torsion Spring               | 1        |
| 74  | B93-6        | Washer 6                     | 1        |
| 75  | 2000066      | Belt cover                   | 1        |
| 77  | B5285-5519   | Self-tapping screw ST5.5X19C | 6        |
| 78  | B845-3525    | Self-tapping screw ST3.5*25  | 4        |
| 79  | 2018016      | Front handle                 | 1        |
| 80  | 2018001      | Front feeling                | 1        |
| 81  | 1818003      | Front cover                  | 1        |
| 82  | B845-3516    | Self-tapping screw ST3.5*16  | 3        |
| 83  | B5285-5513F  | Self-tapping screw ST5.5*13F | 6        |
| 84  | 2012010      | Mulching Plug                | 1        |