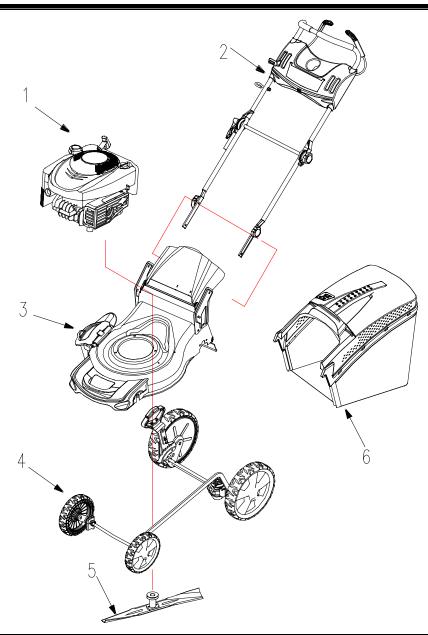

#### MOWER ASSEMBLY

| REF<br>NO. | PART NO.           | DESCRIPTION             | Quantity |
|------------|--------------------|-------------------------|----------|
| 1          |                    | BS50 Engine             | 1        |
| 2          |                    | Handlebar & Console     |          |
| 3          |                    | Mower Deck Assembly     | 1        |
| 4          |                    | Drive Assembly          | 1        |
| 5          |                    | Straight Blade Assembly |          |
| 6          | Grass Bag Assembly |                         | 1        |