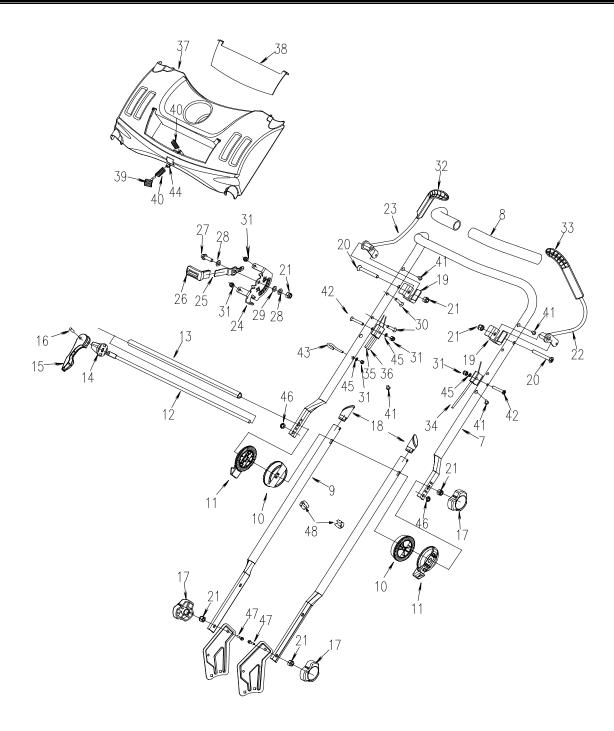

# HANDLEBAR & CONSOLE

# HANDLEBAR & CONSOLE

| REF | PART NO.    | DESCRIPTION                 | Quantity |
|-----|-------------|-----------------------------|----------|
| 7   | 1818022     | Upper Handlebar             | 1        |
| 8   | 04016324    | Handle Grip                 | 2        |
| 9   | 1818024     | Lower Handlebar             | 2        |
| 10  | 04016731    | Inside control plate        | 2        |
| 11  | 04016734    | External control plate      | 2        |
| 12  | 1818027     | Quick fix handle lever      | 1        |
| 13  | 1818025     | Stiffener                   | 1        |
| 14  | 04016743    | Control block               | 1        |
| 15  | 1600511     | Quick fix                   | 1        |
| 16  | B879-619    | Pin 6*19                    | 1        |
| 17  | 1818028     | Knob Nut                    | 3        |
| 18  | 1818038     | Pipe plug                   | 2        |
| 19  | 1818023     | Limit board                 | 2        |
| 20  | B820-865    | Screw M8*65                 | 2        |
| 21  | B6182-8     | Nut M8                      | 6        |
| 22  | 1818030     | Blade Control Handle        | 1        |
| 23  | 1818032     | Drive Clutch Lever          | 1        |
| 24  | 1818040     | Support                     | 1        |
| 25  | 1818039     | Throttle control handle     | 1        |
| 26  | 2110087     | Wrench cover                | 1        |
| 27  | B5787-825   | Bolt M8*25                  | 1        |
| 28  | B97.1-8     | Washer 8                    | 2        |
| 29  | B1972-A16-1 | Dish spring                 | 1        |
| 30  | B820-635    | Screw M6*35                 | 2        |
| 31  | B6182-6     | Nut M6                      | 5        |
| 32  | 04016797    | Wrench cover                | 1        |
| 33  | 04016799    | Wrench cover                | 1        |
| 34  | 1818042     | Holding brake pull          | 1        |
| 35  | 1818041     | Clutch Cable                | 1        |
| 36  | 1818037     | Throttle flexible shaft     | 1        |
| 37  | 1818029     | Panel                       | 1        |
| 38  | 1818035     | Cover                       | 1        |
| 39  | 1818036     | Knob                        | 1        |
| 40  | 1818043     | Pressure spring             | 2        |
| 41  | B845-4213   | Self-tapping screw ST4.2*13 | 4        |
| 42  | B820-640    | Screw M6*40                 | 2        |
| 43  | WORD18.6-05 | Guy hook                    | 1        |
| 44  | B896-3      | Split washer 3              | 1        |
| 45  | B97.1-6     | washer 6                    | 3        |
| 46  | 04004228    | Star lock 5                 | 2        |
| 47  | B801-820    | Bolt M8*20                  | 2        |
| 48  | 2011031     | Cable clip                  | 2        |