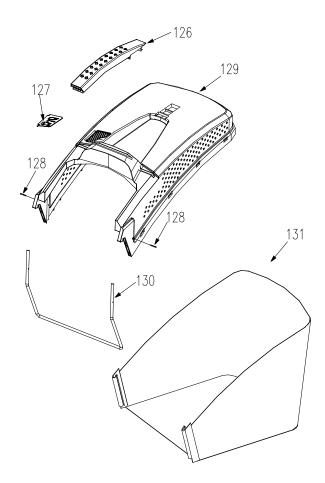

#### GRASS BAG ASSEMBLY

| REF | PART NO.  | DESCRIPTION        | Quantity |
|-----|-----------|--------------------|----------|
| NO. | FART NO.  | DESCRIPTION        | Quantity |
| 126 | 2100463A  | Grass Bag Handle   | 1        |
| 127 | 2100446A  | Access plate       | 1        |
| 128 | B879-2513 | Spring pin2.5X13   | 2        |
| 129 | 2100467A  | Grass Bag Cover    | 1        |
| 130 | 2012611   | Bag Frame          | 1        |
| 131 | 2012620   | Grass Bag Assembly | 1        |